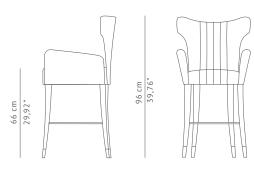

19,68

DIMENSIONS

 WIDTH
 50 cm | 19,68"

 DEPTH
 50 cm | 19,68"

 HEIGHT
 96 cm | 37,88"

 SEAT HEIGHT
 66 cm | 25,98"

 SEAT DEPTH
 40 cm | 15,74"

 ARMREST HEIGHT
 71 cm | 28"