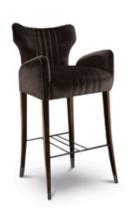

## **DAVIS | COUNTER STOOL**

DAVIS counter stool was named after the sea along the coast of East Antartic, representing its colors and its ripple through the forms that convey movement.

50 cm 19,68"

50 cm

19,68

DIMENSIONS

 WIDTH
 50 cm | 19,68"

 DEPTH
 50 cm | 19,68"

 HEIGHT
 96 cm | 37,88"

 SEAT HEIGHT
 66 cm | 25,98"

 SEAT DEPTH
 40 cm | 15,74"

 ARMREST HEIGHT
 71 cm | 28"

MATERIALS

FABRIC Cotton velvet
FABRIC REFERENCE BB MOSS II - Colour 16

FABRIC NEEDED 2 mts | 78,74" (Standard width 1,40mts | 55")

LEGS Ash with walnut stain matte varnish and aged brass details

FABRIC / LEATHER REQUEST