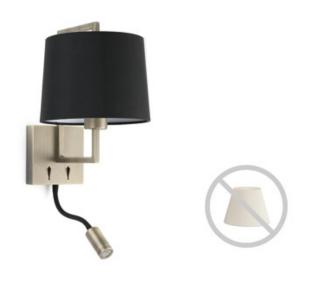

## FRAME Old gold wall lamp with LED reader

Ref. 20173

FRAME is a NAHTRANG design wall lamp for lighting the home. It is square in structure and you can choose from different shades and textiles. With a switch integrated into the base to facilitate its use, this wall light in antique gold finish is designed for the bedroom and contract spaces, such as hotel rooms. Thanks to its LED reader, it complements the function of ambient light with that of reading.