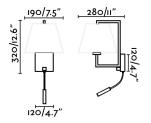

## **Specifications**

| Bulb:                 | 1XE27 3000K LED 3W 100 lms |
|-----------------------|----------------------------|
| Bulb included:        | No                         |
| Transformer:          |                            |
| Transformer included: | Yes                        |
| Voltage:              | 230V                       |
| Operating Frequency:  | 50Hz                       |
| IP:                   | 20                         |
| Class:                | I                          |
| Material:             | Aluminium                  |
| Designer:             | NAHTRANG                   |
| Recommended bulb:     |                            |
| Length:               | 190 mm                     |
| Net Width:            | 280 mm                     |
| Height:               | 320 mm                     |
| Net Weight:           | 1.23 kg                    |
| Volume:               | 0.01178 m3                 |
|                       |                            |