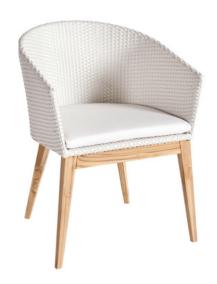

### **ARC**

DINING ARMCHAIR REF.: 76206

#### **Materials**

Structure of lacquered aluminium covered with synthetic fiber SHINTOTEX. Natural teak legs.

# **Dimensions**

Length x width x height: 62 x 60 x 75,5 cm. / 24.4 x 23.6 x 29.7 in.

Seating height: 50 cm. / 19.7 in. Armrests height: 65 cm. / 25.6 in.

Weight: 10,5 Kg. / 23 lb.

Volume: 0.42 m<sup>3</sup>.

#### **Finish**

Weavings:

Flat 7 mm.

White 35

Legs:

Natural Teak