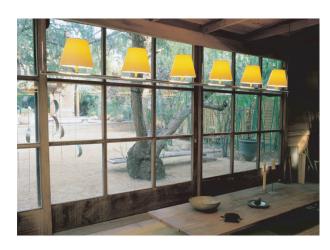

## **GENERAL DESCRIPTION:**

ADI FAD Selection 1995

It consists of the repetition of light sources on a large scale, allowing for the creation of personalized compositions for every space, through straight and broken lines.

# LAMPSHADES:

Can be combined with P1, P2, P3 and M1 lampshades.