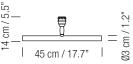

## APROXIMATEWEIGHT (unpacked):

| APROMINIATEWEIGHT (UIIPACKEU).    |                 |
|-----------------------------------|-----------------|
| (1) Structure for one lampshade   | 0,5 kg / 1.1 lb |
| (2) Structure for three lampshade | 1,9 kg / 4.1 lb |
| (3) End connection                | 0,2 kg / 0.4 lb |
| (4) Intermediate connection       | 0,2 kg / 0.4 lb |
| (5) 90° angle connection          | 0,3 kg / 0.6 lb |
| (6) S&C Ceiling rose              | 0,4 kg / 0.8 lb |
| (7 ) Electric cable               | _               |

# STRUCTURE:

Satin nickel tubular structure for one or three lampshades.

To create a suspension system must be incorporated: end connection, intermediate connection and / or  $90^\circ$  angle connection.