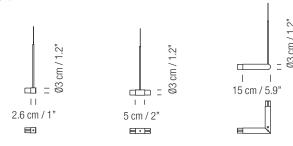

## APROXIMATEWEIGHT (unpacked):

| APROMINIATEWEIGHT (UIIPACKEU).    |                 |
|-----------------------------------|-----------------|
| (1) Structure for one lampshade   | 0,5 kg / 1.1 lb |
| (2) Structure for three lampshade | 1,9 kg / 4.1 lb |
| (3) End connection                | 0,2 kg / 0.4 lb |
| (4) Intermediate connection       | 0,2 kg / 0.4 lb |
| (5) 90° angle connection          | 0,3 kg / 0.6 lb |
| (6) S&C Ceiling rose              | 0,4 kg / 0.8 lb |
| (7 ) Electric cable               | _               |

## REGULATIONS:

The luminaries comply with the following regulations:

☐ **IP 20** UNE-EN 60598 ; UNE-EN 55015 ; UNE-EN 60529

No Class 2 Dry location only UL 1598 E-353545

(1) Structure for one lampshade

(2) Structure for three lampshade

(3 ) End (4 ) Intermediate connection connection

(5) 90° angle connection

09/2013 santacole.com