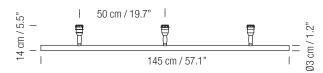

## APROXIMATEWEIGHT (unpacked):

| APROMINIATEWEIGHT (UIIPACKEU).    |                 |
|-----------------------------------|-----------------|
| (1) Structure for one lampshade   | 0,5 kg / 1.1 lb |
| (2) Structure for three lampshade | 1,9 kg / 4.1 lb |
| (3) End connection                | 0,2 kg / 0.4 lb |
| (4) Intermediate connection       | 0,2 kg / 0.4 lb |
| (5) 90° angle connection          | 0,3 kg / 0.6 lb |
| (6) S&C Ceiling rose              | 0,4 kg / 0.8 lb |
| (7 ) Electric cable               | _               |

# STRUCTURE:

Satin nickel tubular structure for one or three lampshades.

To create a suspension system must be incorporated: end connection, intermediate connection and / or  $90^\circ$  angle connection.