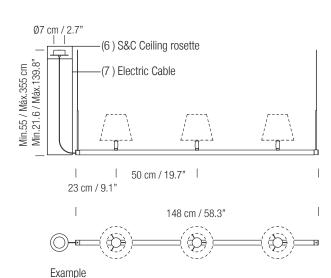

## APROXIMATEWEIGHT (unpacked):

| APROMINIATEWEIGHT (UIIPACKEU).    |                 |
|-----------------------------------|-----------------|
| (1) Structure for one lampshade   | 0,5 kg / 1.1 lb |
| (2) Structure for three lampshade | 1,9 kg / 4.1 lb |
| (3) End connection                | 0,2 kg / 0.4 lb |
| (4) Intermediate connection       | 0,2 kg / 0.4 lb |
| (5) 90° angle connection          | 0,3 kg / 0.6 lb |
| (6) S&C Ceiling rose              | 0,4 kg / 0.8 lb |
| (7 ) Electric cable               | _               |

S&C satin finished nickel ceiling rosette.

### OTHERS:

The electric wire lenght is: 3m / 118.1". (7)

Maximum 1200W per line (6A). One connection per line.

c 🕦 us Suitable for Outlet Box.

The fixture are delivered in different packets.

The assembly instructions are delivered with the product.