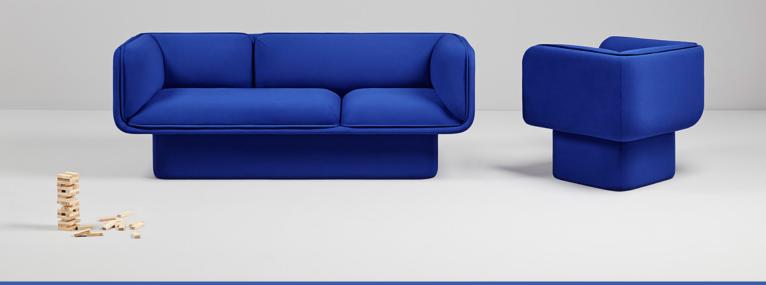

Продажа дизайнерской мебели, света и аксессуаров по всей России

8 (800) 500-70-36 hello@barcelonadesign.ru www.barcelonadesign.ru

MISSANA

**BLOCK** 

Collection

All measurements are approximate.

ARMCHAIR Height /78 Depth /75 Width /87

PACKAGING Box Sizes (cm): 88 x 85 x 97 Weight: 32 kg.

2 SEATERS SOFA 3 SEATERS SOFA

Height /78 Depth /75 Width /150 Height /78 Depth /75 Width /200

PACKAGING PACKAGING
Box Sizes (cm): 88 x 85 x 160 Box Sizes (cm): 88 x 85 x 210
Weight: 46 kg. Weight: 58 kg.