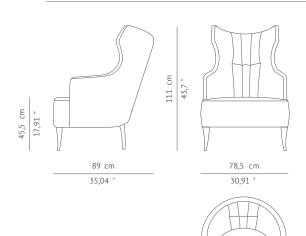

MATERIALS FABRIC FABRIC REFERENCE FABRIC NEEDED LEGS NAILS 78,5 cm | 30,91" 89 cm | 35,04" 111 cm | 43,7" 45,5 cm | 17,91" 57,5 cm | 22,64" 63,5 cm | 25"

Cotton velvet BB MOSS I - Colour 5 7 mts | 275,6" (Standard width 1,40mts | 55") Black matte lacquered Aged gold