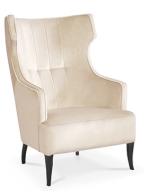

## IGUAZU | ARMCHAIR

In the border between Argentina and Brazil there is one of the most striking views in the world - the IGUAZU falls. This view inspired us to design one more living room furniture piece, the IGUAZU armchair. Shaped as the cliff's outline, it's in the stripped pattern in the chair's back that the fierceness of the waterfall is recalled. A wingback chair's style, IGUAZU perfectly combines the strength and harmony of the waterfalls. It's in this combination, that this living room furniture piece finds its major asset, the capacity to bring harmony with strong caracter to any home decor.