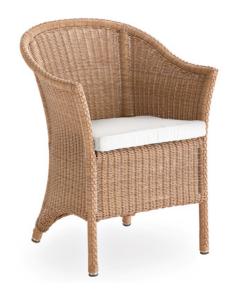

#### **SAGRA**

ARMCHAIR REF.: 70106

### **Materials**

Structure of lacquered aluminium covered with synthetic fiber SHINTOTEX.

## **Dimensions**

Length x width x height: 60 x 60.7 x 83 cm / 23.6 x 23.9 x 32.7 in.

Seating height: 52 cm. / 19,7 in. Armrests height: 69,5 cm. / 27,4 in.

Weight: 11,5 Kg. / 25 lb.

Volume: 0.39 m<sup>3</sup>.

#### **Finish**

Weavings: Round 3 mm  $\emptyset$ . Color:

Toasted 03

## **Cushion content**

Polyurethane Foam 35Kg HR Density.