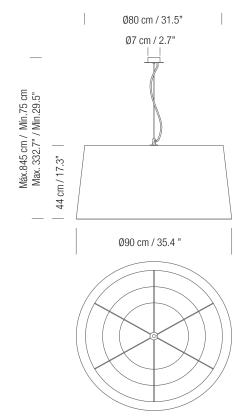

### **GENERAL CHARACTERISTICS**

White electrical structure.

Black metallic or satin nickel rosette.

Natural, red-amber or black ribbon lampshade and terracotta, mustard or green Raw Color ribbon: upperØ 80 cm/31.5" x lowerØ 90 cm/35.4" x h. 44cm/17.3".

Opaque black metal disk on the upper part: Ø 40 cm / 15.6" and translucent white diffuser disk on the lower part: Ø 60 cm / 23.7".

The electric wire length is 8 m / 314.9".