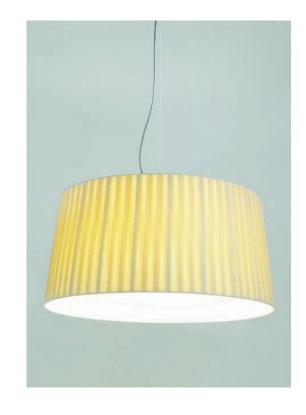

Продажа дизайнерской мебели, света и акс**\\anging**=Lamp по всей Рос**₂ии**  8 (800) 500-70-36 hello@barcelonadesign.ru www.barcelonadesign.ru

Born to complement its smaller-sized sisters, the GT5 and GT6. Its ribbon structure filters a richly varied light and, when not lit, it has an attractive ornamental presence.

### **GENERAL CHARACTERISTICS**

White electrical structure.

Black metallic or satin nickel rosette.

Natural, red-amber or black ribbon lampshade and terracotta, mustard or green Raw Color ribbon: upperØ 80 cm/31.5" x lowerØ 90 cm/35.4" x h. 44cm/17.3".