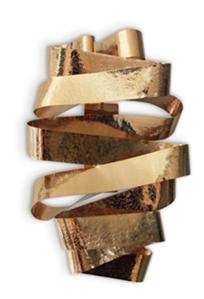

# CHLOE | SCONCE UNEXPECTED TWIST

## PRODUCT DESCRIPTION

Unexpected twists in the magically evocative ribbon awakens your deepest senses giving you the impression of being wrapped in the impulsive charm of a little girl.

### PRODUCT FEATURES

Exquisite leaf detailing in gilded bronze finished in bronze, gold, pewter or silver.