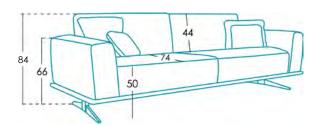

#### Measures

Width x cm Heigth 84 cm Depth 103 cm Seat heigth 46 cm Arm heigth 64 cm Back heigth 50 cm Depth when open - cm