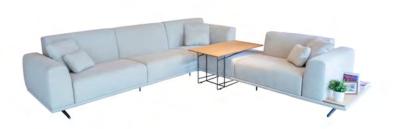

#### Measures

Width x cm Heigth 84 cm Depth 103 cm Seat heigth 46 cm Arm heigth 64 cm Back heigth 50 cm Depth when open - cm

### **Technical information**

Frame of MDF Frame

Seat suspension NFA

Back suspension Webbing 80mm

Polyurethane 35kg + Polyurethane 41kg + fibre Seat foam

Seat firmness Medium Foam (white)

Back cushions Polyurethane 35kg + Polyurethane 41kg + fibre

Fibre Fibersilk 100% Loose cushions

Legs options Metal

Colours Anthracite grey

Removable cover Complete\*

Frame and seat suspension: livetime warranty Guarantee

Rest of pieces: 2 years

\*12-month guaranty extension by activating it on the web