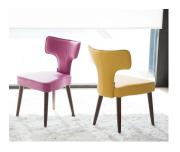

### 8 (800) 500-30 36 hereitign.ruTechnical Information www.barcelonadesign.ru

Guarantee

| Frame           | Frame of pine wood and MDF                                  |
|-----------------|-------------------------------------------------------------|
| Seat Suspension | N.E.A. 10 Years Guarantee                                   |
| Back Suspension | Metalic back frame                                          |
| Seat Foam       | Polyurethane 40kg                                           |
| Seat Firmness   | Hard foam *                                                 |
| Back Cushions   |                                                             |
| Loose Cushions  |                                                             |
| Legs Options    | Wood                                                        |
| Colors          | Natural, Cherry, Walnut, Wenge, Black, Silver, Humo, Yellow |
|                 |                                                             |