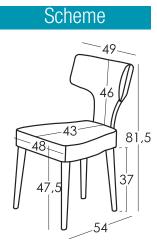

## **Cushions Measures**

| Dool | lani | na |  |
|------|------|----|--|
| F dU | kaqi | ШU |  |

Shrink wrapping plastic packaging with protective corner brackets

| Measures        |         |  |  |
|-----------------|---------|--|--|
| Width           | 47.5 cm |  |  |
| Heigth          | 81,5 cm |  |  |
| Depth           | 54 cm   |  |  |
| Seat Height     | 47,5 cm |  |  |
| Arm Height      | - cm    |  |  |
| Back Height     | 46 cm   |  |  |
| Depth when open | - CM    |  |  |
| Net Weight      | - kg    |  |  |
| Gross Weight    | 9 kg    |  |  |
| Volume m3       | 0,06 m3 |  |  |