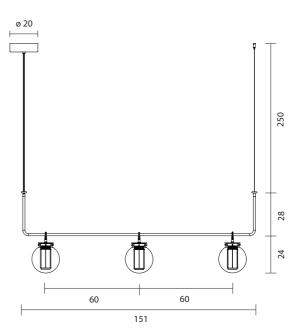

## BAIT CHANDELIER III by Neri&Hu, 2014

Suspension lamp. Structure and canopy in bronze electroplated steel. Diffuser in blown transparent, amber and grey glass. Strip led column and dimmable driver included.

**Type: Suspension lamp** 

**Environment: Indoor** 

Structure: Steel

**Diffuser: Glass** 

Voltage: 230 V

Supply: Terminal strip

Dimmable driver included

Cable length: 250 cm