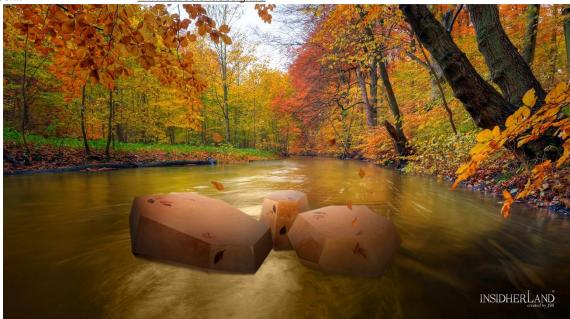

## Love story | Chapter four

A few years later we returned to the forest lake where the autumnal colors palette brushed bright colors in a landscape that seemed not to have aged. With the arrival of cold wind, a few leaves were still remaining fighters in the Tree Branches, while other leaves rested extended on Three Rocks that emerged in the lake.

From The Special Tree, Fallen Leaves on the water reflected the faces of two lovers as mirrors, while others fighters still remained in some Tree Branches. Completing that scenario, a few leaves were on the center of the lake stretched over Three Rocks of different sizes, sparkling by water that ran on them.

The robust volumes, with their shapes irregularly cut, are finished in smoky brown birds eye veneer in high gloss varnish. The small dotted nodules of this veneer resembling the texture of a true rock and the high gloss finish to the lake water, making of these three tables almost an exact picture of the idyllic and passionate vision of that lake in autumn.