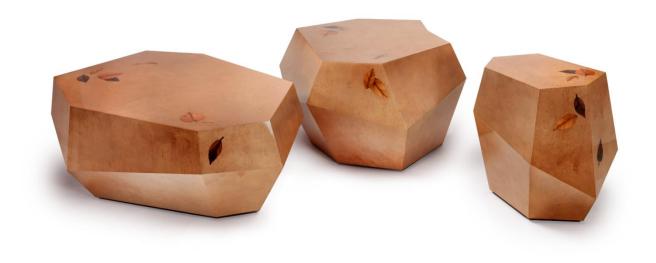

# **THREE ROCKS**

2 COFFEE TABLES & 1 SIDE TABLE

### PRODUCT DETAILS

Wood structure with marquetry work finished in rosewood, ebony, olive tree and bird's eye veneers in high gloss varnish.

PRODUCT OPTIONS Under request.

Продажа дизайнерской мебели, света и аксессуаров по всей России 8 (800) 500-70-36 hello@barcelonadesign.ru www.barcelonadesign.ru

The robust volumes, with their shapes irregularly cut, are finished in smoky brown birds eye veneer in high gloss varnish. The small dotted nodules of this veneer resembling the texture of a true rock and the high gloss finish to the lake water, making of these three tables almost an exact picture of the idyllic and passionate vision of that lake in autumn.

Fallen freely on each of the three tables, we find small leaves embedded by the hands of a craftsman with the art of marquetry. The work is performed entirely by hand with wisdom and perfection so the observer loses himself in this story in which nature and love don't have barriers and celebrate the marriage between reality and fiction.