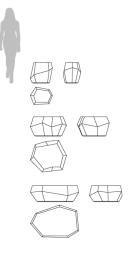

#### DIMENSIONS

High HEIGHT. 48cm|18,90" WIDTH. 51cm|20,10" DEPTH. 40cm|15,75" Medium HEIGHT. 45cm|17,70" WIDTH. 85cm|33,45" DEPTH. 75cm|29,50" Low HEIGHT. 37cm|14,57" WIDTH. 112cm|44,10" DEPTH. 75cm|29,50"