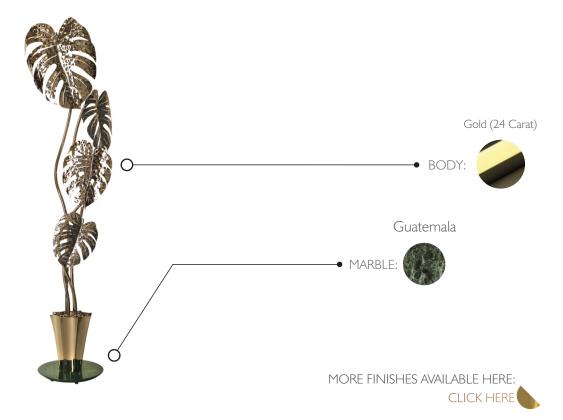

## **WEIGHT**

Net Weight: 35kg | 77.2 lbs Gross Weight: 45kg | 99.2 lbs

BULBS MATERIALS

Quantity: 4 Body: Brass
Type: G10 Details: Marble

Wattage: 40W (max)

**PACKING** (approx.)

Dimensions:  $167 \times 43 \times 51$  cm  $65.7 \times 16.9 \times 20.1$  in

## PRODUCT FINISHES & COSTUMIZATION OPTIONS

**HEIGHT** 140 cm | 55.1 in

<sup>\*</sup> Total diameter, including the leaves.