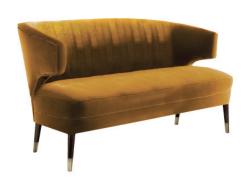

## IBIS | TWO SEAT SOFA

Ibis are beautiful birds, known for their long legs. The IBIS two seat sofa was inspired by this natural elegance, with all the refinent of velvet in a unique upholstery piece.

DIMENSIONS