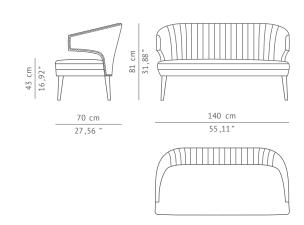

 WIDTH
 140 cm | 55,11"

 DEPTH
 70 cm | 27,56"

 HEIGHT
 81 cm | 31,88"

 SEAT HEIGHT
 43 cm | 16,92"

 SEAT DEPTH
 52 cm | 20,47"

 ARMREST HEIGHT
 68 cm | 26,77"

MATERIALS

FABRIC Cotton velvet
FABRIC REFERENCE BB MOSS I - Colour 28