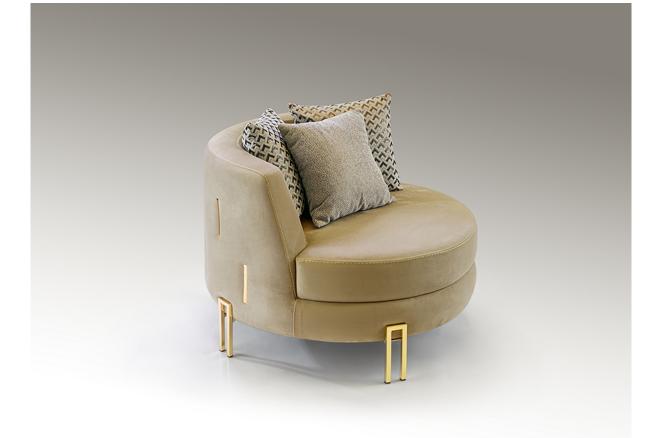

Chairs and Armchairs

Armchair, upholstered in beige colour velvet, cushions combined. Metal legs and decorative plates in golden finish. Fabric 100% polyester of 320 gr/m<sup>2</sup>. Frame of beech wood. Filled of foam rubber of 36 kg/m<sup>3</sup> and hollow fiber.