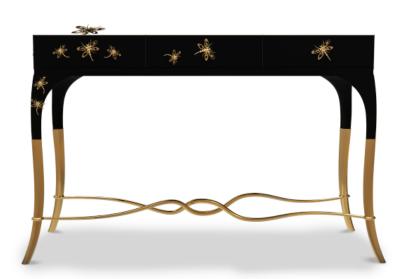

# LURIDAE | CONSOLE INCONTROLLABLE BEAUTY

## PRODUCT DESCRIPTION

The seduction begins with velvet black lacquered gently applied and coated with an even layer of high gloss varnish bodily covering the edges of the top. It continues as the blackness slithers down to blend with the polished brass. Finishing its temptation with golden dragonflies silently perching upon the midnight shade.

#### PRODUCT FEATURES

Top: Black lacquer or any colour RAL. Base: Polished brass.