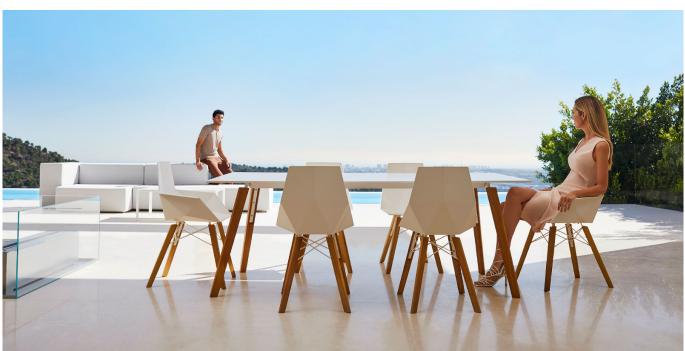

## **By Ramon Esteve**

With a warmer, more cheerful, and original design, Vondom adds wood finishes to the legs of the classics Faz chair and bar stool. As well as the bases of the table in its three types. A reinterpretation that reinforces the inspiration of the collection based on minerals and their role in nature. The result is pieces imbued with a spirit of casual luxury, without departing from the ergonomic and elegant architectural forms of the rest of the collection.

Pieces that suit interior areas like lounges, dining rooms and much more. Available in variety of colours.

Faz, a collection that continues to grow, and is taking Vondom's design to a new territory. View online: <u>https://www.vondom.com/products/54307</u>