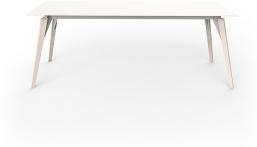

# FAZ WOOD LOUNGE TABLE 200x90x74

1

## **By Ramon Esteve**

With a warmer, more cheerful, and original design, Vondom adds wood finishes to the legs of the classics Faz chair and bar stool. As well as the bases of the table in its three types. A reinterpretation that reinforces the inspiration of the collection based on minerals and their role in nature. The result is pieces imbued with a spirit of casual luxury, without departing from the ergonomic and elegant architectural forms of the rest of the collection.

Pieces that suit interior areas like lounges, dining rooms and much more. Available in variety of colours.

Faz, a collection that continues to grow, and is taking Vondom's design to a new territory. View online: <u>https://www.vondom.com/products/54307</u>