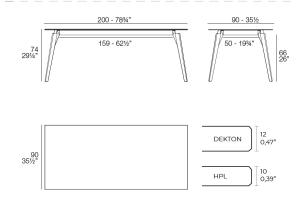

# FAZ WOOD LOUNGE TABLE 200x90x74

1

#### Designiption

42.8 Kg

FAZ WOOD Mesa Salón 200 x 90 FAZ WOOD Lounge Table 78 ¾" x 35 ½"

## HPL WHITE

### DEKTON

Ref. 54307B

Ref. 54307M

Wooden base with ceramic surface