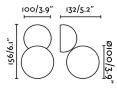

## **Specifications**

**Bulb:** COB WITHOUT DIFFUSOR LED 3.2W

3000K 360lm

| Bulb included:        | Yes                          |
|-----------------------|------------------------------|
| Transformer:          | Driver                       |
| Transformer included: | Yes                          |
| Voltage:              | 100-240V                     |
| IP:                   | 20                           |
| Class:                | I                            |
| Material:             | Steel with an glass diffuser |
| Designer:             | NAHTRANG                     |
| Length:               | 132 mm                       |
| Net Width:            | 100 mm                       |
| Height:               | 156 mm                       |
| Volume:               | 0.00834 m3                   |
|                       |                              |