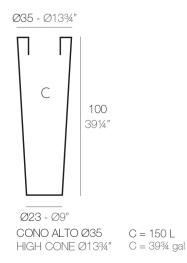

# **HIGH CONE POT Ø35×100**

# **Description**

Pot made of polyethylene resin by rotational moulding. 100% Recyclable. Item suitable for indoor and outdoor use. Available in different finishes.

### Weight

5 Kg