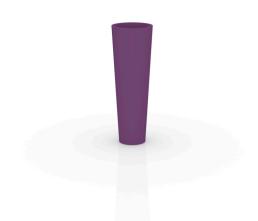

# **HIGH CONE POT Ø35×100**

# **Description**

Pot made of polyethylene resin by rotational moulding. 100% Recyclable. Item suitable for indoor and outdoor use. Available in different finishes.