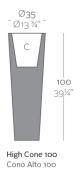

# **HIGH CONE POT Ø35×100**

# **Description**

Pot made of polyethylene resin by rotational moulding. 100% Recyclable. Item suitable for indoor and outdoor use. Available in different finishes.

### Weight

5 Kg