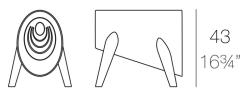

# COLOR RGB LED LACQUERED RGB BATTERY LED BATTERY

Ref. 65003FDY

Lacquered polyethylene. Includes cordless RGB LED ambient light with rechargable batteries, operated by remote control.

36 - 14¼"

50 - 19¾"

BUM BUM Toro Audio BUM BUM Toro Speaker