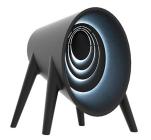

# **BUM-BUM TORO SPEAKER**

# **By Eugeni Quitllet**

BUM BUM was born from the principle of not designing objects, but rather musical instruments to be used for another purpose; the same as a person who holds a shell to their ear to hear the ocean. This collection that has tubular shapes allows us to experiment with light and sound simultaneously. It's "argonautic" form enables us to create a new environment, as well as atmospheric spaces, wherever we are. The collection is made up of a sofa, a table, an armchair and "toro"(bull), a unique member with a great variety of functions. It is a collection designed for the God of the sea, Neptune, and the mermaids that dance in time with the waves...It's that simple... a summer dream.