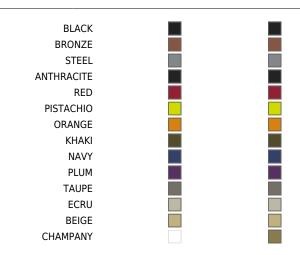

## **Finishes**

#### BASIC

Ref. 65003

Matt Polyethylene

#### **RGB LED BATTERY**

Ref. 65003DY

Matt polyethylene. Includes cordless RGB LED ambient light with rechargable batteries, operated by remote control.

# COLOR RGB LED LACQUERED RGB BATTERY LED BATTERY

Ref. 65003FDY

Lacquered polyethylene. Includes cordless RGB LED ambient light with rechargable batteries, operated by remote control.

36 - 14¼"

50 - 19¾"

BUM BUM Toro Audio BUM BUM Toro Speaker