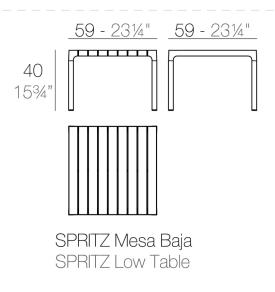

all strips that follow each other, in their perfect geometry. It's this picture that inspired the collection Spritz, which is composed of the stolen details to this inspiration. Chair, armchair, stool and high table: perfect for every need, the collection Spritz adapts well to any context, hopitality and home. It is not a coincidence that Spritz, the collection created by Archirivolto for Vondom, embodies in the name the idea of freshness and purity of shapes. Rigorous shapes that connect home and world, with a kaleidoscope of variations and nuances: this mix between the linearity of northern European style and the typical warmth of Mediterranean creates a dialogue between indoor and outdoor. View online: https://www.vondom.com/products/56030

### **Features**

#### Designiption

4.84 Kg



## **FINISHES**

#### **BASIC PP**

Ref. 56030

Available in various colors