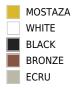

that inspired the collection Spritz, which is composed of the stolen details to this inspiration. Chair, armchair, stool and high table: perfect for every need, the collection Spritz adapts well to any context, hopitality and home. It is not a coincidence that Spritz, the collection created by Archirivolto for Vondom, embodies in the name the idea of freshness and purity of shapes. Rigorous shapes that connect home and world, with a kaleidoscope of variations and nuances: this mix between the linearity of northern European style and the typical warmth of Mediterranean creates a dialogue between indoor and outdoor. View online: https://www.vondom.com/products/56030

### **Features**

#### Designiption

4.84 Kg



## **FINISHES**

#### **BASIC PP**

Ref. 56030

Available in various colors