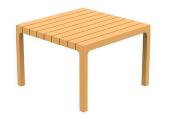

# **SPRITZ TABLE 59x59x40**

## **By Archirivolto Design**

"The white wooden fences lining the beach, the small strips that follow each other, in their perfect geometry. It's this picture that inspired the collection Spritz, which is composed of the stolen details to this inspiration. Chair, armchair, stool and high table: perfect for every need, the collection Spritz adapts well to any context, hopitality and home. It is not a coincidence that Spritz, the collection created by Archirivolto for Vondom, embodies in the name the idea of freshness and purity of shapes. Rigorous shapes that connect home and world, with a kaleidoscope of variations and nuances: this mix between the linearity of northern European style and the typical warmth of Mediterranean creates a dialogue between indoor and outdoor. View online: https://www.vondom.com/products/56030