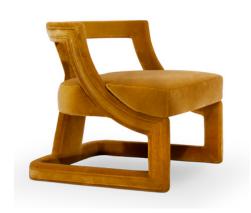

## **BATAK | ARMCHAIR**

The BATAK people are one of the most ancient and most well-documented tribes in the world. The first records of BATAK people date as far back as Marco Polo's travels in the 13th century. Located in Indonesia, the BATAKs have a very rich culture, immerse in traditions, myths and in a society that they believe had its origin in one common ancestor - "Si Raja Batak". BATAK is also a velevt armchair by BRABBU. A mid-century modern furniture piece that covers the rich culture of BATAK and embraces their same ancestral beliefs, bringing a feeling of fellowship to any ambience. BATAk velvet armchair perfectly recreats the mid-century modern furniture style.