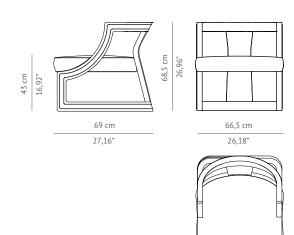

DIMENSIONS

WIDTH 66,5 cm | 26,18"
DEPTH 69 cm | 27,16"
HEIGHT 68,5 cm | 26,96"
SEAT HEIGHT 43 cm | 16,92"
SEAT DEPTH 56 cm | 22,04"
ARMREST HEIGHT 68,5 cm | 26,96"

MATERIALS

FABRIC Cotton velvet
FABRIC REFERENCE BB MOSS I - Colour 27