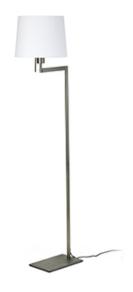

## **ARTIS Bronze floor lamp**

Ref. 68489

ARTIS is a set of designer wall lamps created by Alex & Manel Lluscà. They are characterized by its classic style that fits in multitude of ambiences. This floor lamp is perfect for bedroom and home lighting. ARTIS is a timeless and smart lamp for hotel lighting.