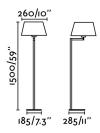

## **Specifications**

| Bulb:                            | 1x E27 MAX 15W LED |
|----------------------------------|--------------------|
| Bulb included:                   | No                 |
| Transformer:                     |                    |
| Transformer included:            | No                 |
| Voltage:                         | 100-240V           |
| Operating Frequency:             | 50/60Hz            |
| IP:                              | 20                 |
| Class:                           | II                 |
| Material:                        | Metal              |
| Designer:                        |                    |
| Recommended bulb:                |                    |
| Description of recommended Bulb: |                    |
| Length:                          | 285 mm             |
| Net Width:                       | 260 mm             |
| Height:                          | 1500 mm            |
| Net Weight:                      | 4.49 kg            |
| Volume:                          | 0.03182 m3         |
|                                  |                    |