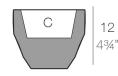

### Ø14 - Ø5½"

Ø7 - Ø2¾"

VASES Nano Ø14 x 12 cm VASES Nano Ø5½" x 4¾" C = 0.5 L $C = \frac{1}{4} gal$ 