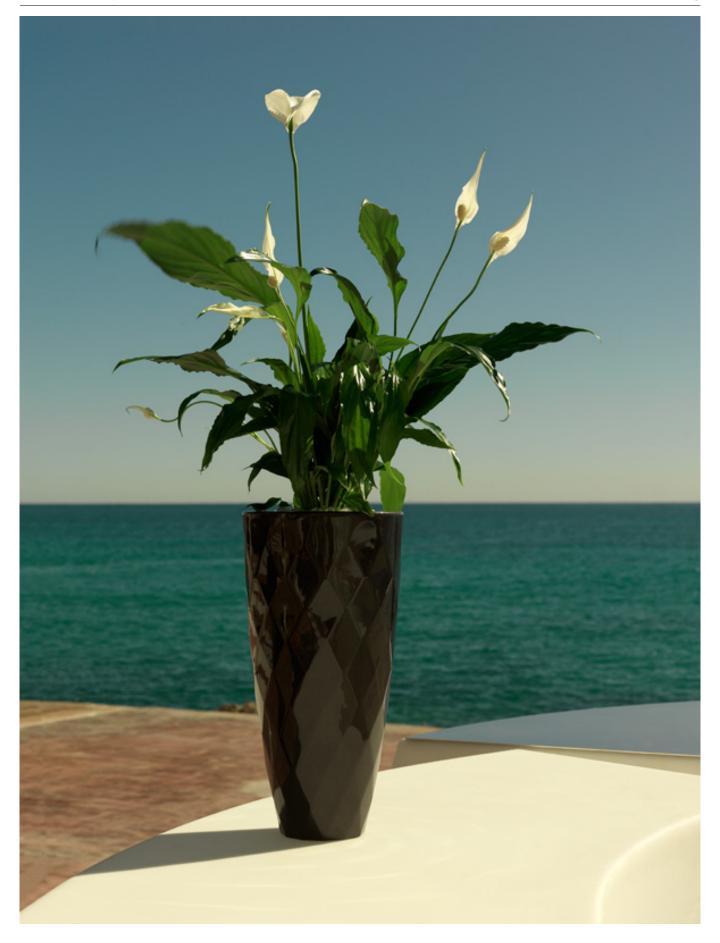

## By JM Ferrero

VASES, is made up of flowerpots, furniture and lighting designed by the Valencian designer JMFerrero. It's shapes were inspired by diamond cutting, producing pieces of clear-cut shapes and great style, creating a big visual impact.

#### **Description**

Pot made of polyethylene resin by rotational moulding. 100% Recyclable. Item suitable for indoor and outdoor use. Available in different finishes.