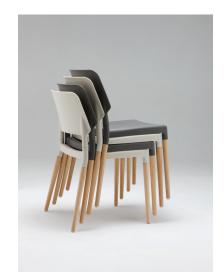

#### **GENERAL DESCRIPTION**

Engineering plastic seat and back. For indoor: 4 different finishes: white, grey, black or brown. Natural beech wood legs. For outdoor: 2 different finishes: white or grey. Matte anodized aluminium legs. Stackable.

## **OTHERS**

Suitable for indoor use (wooden legs) and outdoor use (aluminium legs).

Stackable, recommended up to four chairs.

Chairs are delivered by unit or by groupage.

The assembly instructions are delivered with the product.