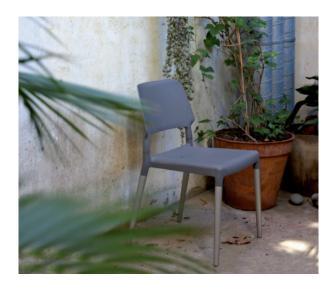

#### **GENERAL DESCRIPTION**

Engineering plastic seat and back. For indoor: 4 different finishes: white, grey, black or brown. Natural beech wood legs. For outdoor: 2 different finishes: white or grey. Matte anodized aluminium legs. Stackable.

## **OTHERS**

Suitable for indoor use (wooden legs) and outdoor use (aluminium legs).

Stackable, recommended up to four chairs.

Chairs are delivered by unit or by groupage.

The assembly instructions are delivered with the product.