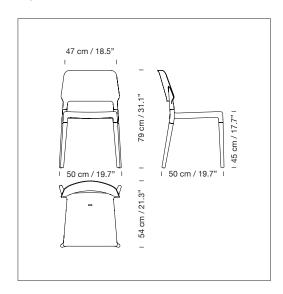

#### **GENERAL DESCRIPTION**

Engineering plastic seat and back. For indoor: 4 different finishes: white, grey, black or brown. Natural beech wood legs. For outdoor: 2 different finishes: white or grey. Matte anodized aluminium legs. Stackable.

## **APROXIMATE WEIGHT** (unpacked)

4 kg / 8.8 lb

## **OTHERS**

Suitable for indoor use (wooden legs) and outdoor use (aluminium legs).

Stackable, recommended up to four chairs.

Chairs are delivered by unit or by groupage.

The assembly instructions are delivered with the product.