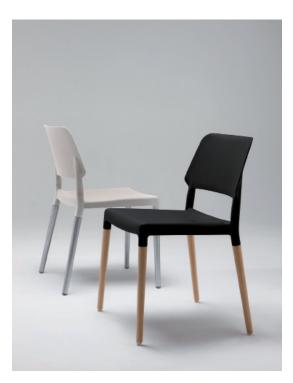

# **Belloch**

Lagranja, 2009

Chairs, armchairs, sofas and ottomans

IIDA Award of Excellence 2009

Santa & Cole commissioned this every day, multipurpose indoor and outdoor chair for its headquarters in Belloch (Barcelona) from the Lagranja studio, with a result that is stylistically reminiscent of Charles and Ray Eames but is wholly contemporary in its use. With its supportive design, modest price and outstanding functional quality, these chairs today encourage many hours of comfortable use in all kinds of space and project worldwide, including our headquarters.

#### **GENERAL DESCRIPTION**

Engineering plastic seat and back. For indoor: 4 different finishes: white, grey, black or brown. Natural beech wood legs. For outdoor: 2 different finishes: white or grey. Matte anodized aluminium legs. Stackable.