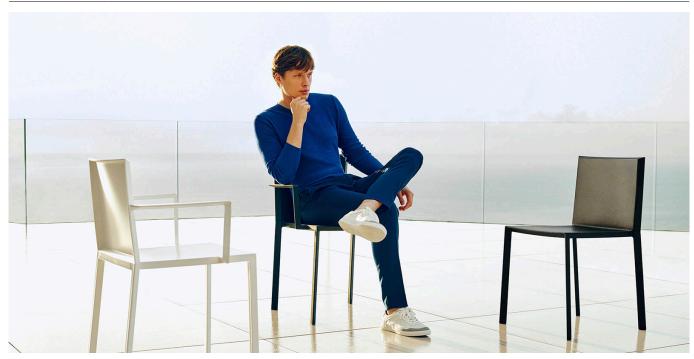

## **QUARTZ CHAIR with arms**

#### **By Ramon Esteve**

The Quartz collection is characterized by its orthogonal geometry and triangular shaped profiles. Due to the line of one of its vertexes this piece appears extremely light. Inspired by the Quartz Stone and it's properties such as it's hardness and strength, in addition to the distintive finish of it's shapes. Our chairs have clean cut lines and geometric lightness that blend totally in any environment. Primarily, the Quartz collection stands out for its quest for neutrality and its timeless design. View online: <a href="https://www.vondom.com/products/54195">https://www.vondom.com/products/54195</a>