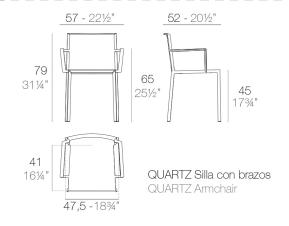

## **QUARTZ CHAIR with arms**

#### **By Ramon Esteve**

The Quartz collection is characterized by its orthogonal geometry and triangular shaped profiles. Due to the line of one of its vertexes this piece appears extremely light. Inspired by the Quartz Stone and it's properties such as it's hardness and strength, in addition to the distintive finish of it's shapes. Our chairs have clean cut lines and geometric lightness that blend totally in any environment. Primarily, the Quartz collection stands out for its quest for neutrality and its timeless design. View online: <a href="https://www.vondom.com/products/54195">https://www.vondom.com/products/54195</a>