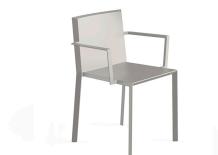

## **QUARTZ CHAIR with arms**

#### **By Ramon Esteve**

The Quartz collection is characterized by its orthogonal geometry and triangular shaped profiles. Due to the line of one of its vertexes this piece appears extremely light. Inspired by the Quartz Stone and it's properties such as it's hardness and strength, in addition to the distintive finish of it's shapes. Our chairs have clean cut lines and geometric lightness that blend totally in any environment. Primarily, the Quartz collection stands out for its quest for neutrality and its timeless design. View online: <a href="https://www.vondom.com/products/54195">https://www.vondom.com/products/54195</a>