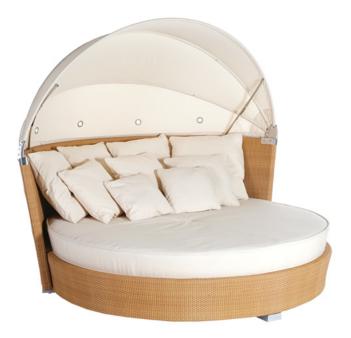

## ROMANTIC

SUN BED WITH CANOPY REF.: 71698

### **Materials**

Structure of lacquered aluminium covered with synthetic fiber SHINTOTEX. Anodized aluminium legs.

### Dimensions

Length x width x height: diameter 180 x 164 cm. / diameter 70.87 x 64.87 in. Seating height: 45 cm. / 17.72 in. Weight: 70 Kg. / 154 lb. Volume: 2,96 m<sup>3</sup>.

## **Cushion content**

Polyurethane Foam 35Kg HR Density.

## Fabric

100% Solution Dyed Acrylic with stain and mildew resistent treatment. Avoid condensation from hot and humidity. Good oil repellency. Light fastness 7/8. Warranty 5 years.

See available fabrics samples.