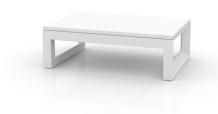

# FRAME PUFF

### By Ramón Esteve

FRAME Collection comes from generating serene and timeless shapes using framework as the elementary geometry. The endless possibilities offered by the material using advanced technology, was the motivation to explore the limits. The FRAME section is flared creating pieces of visual lightness while still definitive and resistant. FRAME meets a wide range of needs in any outdoor space thanks to its variety of pieces. The collection consists of high and low stools, benches, armchairs, a modular sofa, tables of various sizes, chairs and a chaiselongue. The lightness of the pieces as well as the stackable nature of some, such as the chairs and armchairs, make adjustments to their distribution easier and comfortable. Also the chaiselongue, with a reclining backrest, has wheels built into the framework which make moving it easier.

120 47 3/4"

FRAME Ottoman FRAME Puff

80 31 1/2

39 171/2"

See online: http://www.vondom.com/products/54102