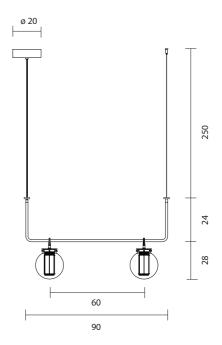

Type: Suspension lamp

**Environment: Indoor** 

Structure: Steel

**Diffuser: Glass** 

Voltage: 230 V

**Supply: Terminal strip** 

Dimmable driver included

Cable length: 250 cm