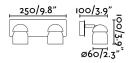

## **Specifications**

| Bulb:                 | 2XGU10 MAX 8W LED |
|-----------------------|-------------------|
| Bulb included:        | No                |
| Transformer:          |                   |
| Transformer included: | No                |
| Voltage:              | 100-240V          |
| IP:                   | 20                |
| Class:                | 1                 |
| Material:             | Steel and ABS     |
| Designer:             | FARO TEAM         |
| Length:               | 250 mm            |
| Net Width:            | 100 mm            |
| Height:               | 100 mm            |
| Volume:               | 0.00312 m3        |
|                       |                   |