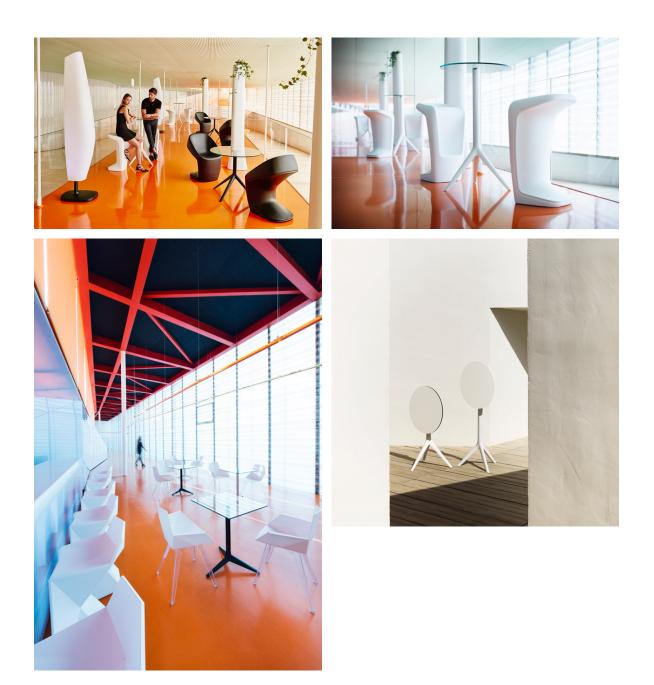

m base with 90° collapsable attachment made of polyamide and fiber glass

| ef. 65010V |               |              |            |            |
|------------|---------------|--------------|------------|------------|
| white      | british gray  | traffic gray | black      | ecru       |
|            |               |              |            |            |
| prema      | castoro fiber | cacao        | notte blue | modo green |
|            |               |              |            |            |
|            |               |              |            |            |
| oickle     | almond        | red          | purjai red | melon      |



mostaza

Powder coated aluminum base with non collapsable aluminum attachment powder coated, made exclusively for our glass tops.



### Ambients