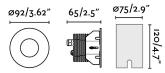

## **Specifications**

**Bulb:** COB LED 13W 36° 3000K 846lm

350mA

|                       | 350mA                                        |
|-----------------------|----------------------------------------------|
| Bulb included:        | Yes                                          |
| Transformer:          |                                              |
| Transformer included: | No                                           |
| IP:                   | 67                                           |
| Class:                | III                                          |
| Material:             | 316 aluminium and transparent glass diffuser |
| Designer:             |                                              |
| Height:               | 125 mm                                       |
| Diameter:             | 92 Ø                                         |
| Net Weight:           | 0.54 kg                                      |
| Volume:               | 0.00222 m3                                   |
|                       |                                              |