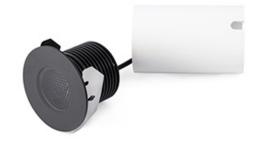

## GRUND LED Black inox recessed lamp 13W

Ref. 70732

LED recessed lamp for garden and terrace lighting. This 13W LED floor-recessed lamp is ideal for creating guide lights which highlight the paths in gardens and building areas. This black luminaire features IP613 that gives high protection against rain and solids. It has included a honeycomb panel which improve the antiglare. It comes with IK08 shock resistance. Permits vehicle passage up to 1000Kg.