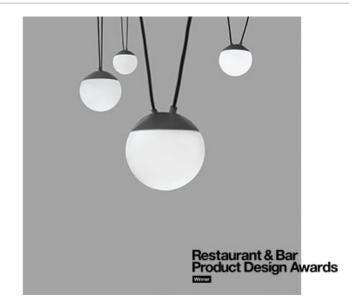

## MINE SPACE Grey suspension 4L

Ref. 28376-4L

Grey pendant with four lights designed by Nahtrang with metal frame and opal glass diffuser. The material and light flowing through the diffuser provide warmth and comfort to your home. This design pendant is versatile and customizable, thanks to the hook attachment, you can install the light where you need it. For its possibilities is ideal for lighting contract spaces, but also to illuminate the home. For more information customize@faro.es