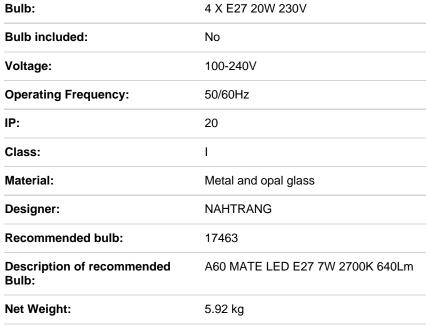

**Date:** 18/09/2018 **Category:** Interior Lighting

Subcategory: Pendants

See on faro.es

## MINE SPACE Grey suspension 4L

Ref. 28376-4L

Grey pendant with four lights designed by Nahtrang with metal frame and opal glass diffuser. The material and light flowing through the diffuser provide warmth and comfort to your home. This design pendant is versatile and customizable, thanks to the hook attachment, you can install the light where you need it. For its possibilities is ideal for lighting contract spaces, but also to illuminate the home. For more information customize@faro.es

## **Specifications**









8421776121928