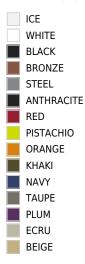

### Matt Polyethylene

| ICE        |
|------------|
| WHITE      |
| BLACK      |
| BRONZE     |
| STEEL      |
| ANTHRACITE |
| RED        |
| PISTACHIO  |
| ORANGE     |
| KHAKI      |
| NAVY       |
| TAUPE      |
| PLUM       |
| ECRU       |