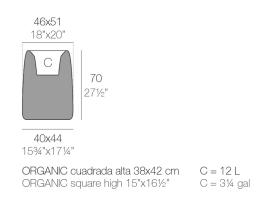

# ORGANIC HIGH SQUARE PLANTER 46x51x69

# **By MACETEROS**

View online: https://www.vondom.com/products/42308A



# Features

# **D**kesighiption

7.1 Kg



# **FINISHES**

# BASIC

Ref. 42308A

### Matt Polyethylene

| ICE        |
|------------|
| WHITE      |
| BLACK      |
| BRONZE     |
| STEEL      |
| ANTHRACITE |
| RED        |
| PISTACHIO  |
| ORANGE     |
| KHAKI      |
| NAVY       |
| TAUPE      |
| PLUM       |
| ECRU       |

# SELF-WATERING

Ref. 42308R

Self-watering system included in all planters except those with basic finish



# LACQUERED

Ref. 42308RF

Lacquered Polyethylene



# LIGHTING

# LIGHT

Ref. 42308W

White internally lit unit with LED technology. Available only in matte ice white finish.

ICE

# **RGBW LED**

#### Ref. 42308L

Unit with internal lighting with RGBW LED technology and remote control unit for switching colors. Available only in matte ice white finish. Remote control included. 2

## **RGBW LED DM