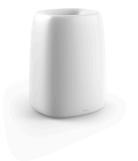

# ORGANIC HIGH SQUARE PLANTER 46x51x69

# **By MACETEROS**

View online: https://www.vondom.com/products/42308A



# Features

# **D**kesighiption

7.1 Kg



# **FINISHES**

# BASIC

Ref. 42308A

### Matt Polyethylene

| ICE        |
|------------|
| WHITE      |
| BLACK      |
| BRONZE     |
| STEEL      |
| ANTHRACITE |
| RED        |
| PISTACHIO  |
| ORANGE     |
| KHAKI      |
| NAVY       |
| TAUPE      |
| PLUM       |
| ECRU       |

# SELF-WATERING

Ref. 42308R

Self-watering system included in all planters except those with basic finish



# LACQUERED

Ref. 42308RF

Lacquered Polyethylene



# LIGHTING

# LIGHT

Ref. 42308W

White internally lit unit with LED technology. Available only in matte ice white finish.

ICE

# **RGBW LED**

#### Ref. 42308L

Unit with internal lighting with RGBW LED technology and remote control unit for switching colors. Available only in matte ice white finish. R