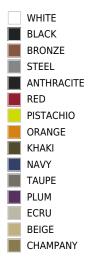

### Matt Polyethylene

| ICE        |
|------------|
| WHITE      |
| BLACK      |
| BRONZE     |
| STEEL      |
| ANTHRACITE |
| RED        |
| PISTACHIO  |
| ORANGE     |
| KHAKI      |
| NAVY       |
| TAUPE      |
| PLUM       |
| ECRU       |