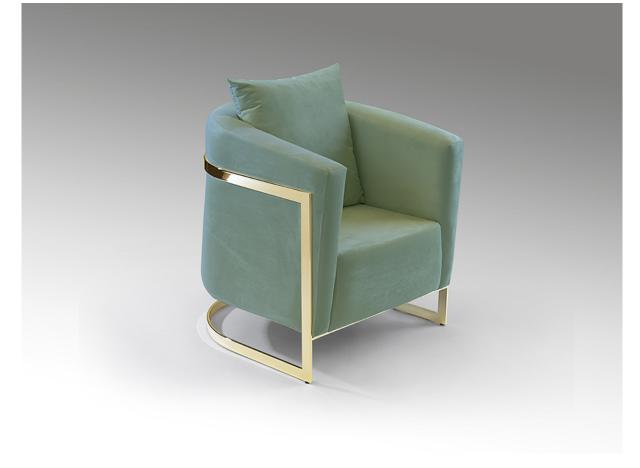

#### **Berlin** 9011182

**Chairs and Armchairs** 

Armchair, upholstered in light green velvet, matching cushion. Metal legs gold finish. 100% polyester fabric of 320 gr/m². Frame of beech wood. Filled with 36 kg/m³ foam rubber and hollow fiber.

1 cushion, same fabric as armchair.