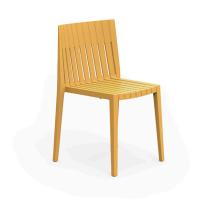

# **SPRITZ CHAIR**

### By Archirivolto Design

"The white wooden fences lining the beach, the small strips that follow each other, in their perfect geometry. It's this picture that inspired the collection Spritz, which is composed of the stolen details to this inspiration. Chair, armchair, stool and high table: perfect for every need, the collection Spritz adapts well to any context, hopitality and home. It is not a coincidence that Spritz, the collection created by Archirivolto for Vondom, embodies in the name the idea of freshness and purity of shapes. Rigorous shapes that connect home and world, with a kaleidoscope of variations and nuances: this mix between the linearity of northern European style and the typical warmth of Mediterranean creates a dialogue between indoor and outdoor. View online: <a href="https://www.vondom.com/products/56016">https://www.vondom.com/products/56016</a>

### **Description**

Made of injected polypropylene with fiber glass. Stackable. Available in several colors. Item suitable for indoor and outdoor use.