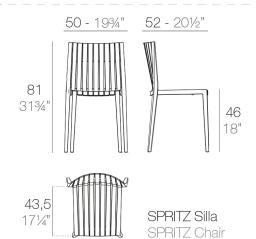

is not a coincidence that Spritz, the collection created by Archirivolto for Vondom, embodies in the name the idea of freshness and purity of shapes. Rigorous shapes that connect home and world, with a kaleidoscope of variations and nuances: this mix between the linearity of northern European style and the typical warmth of Mediterranean creates a dialogue between indoor and outdoor. View online: <a href="https://www.vondom.com/products/56016">https://www.vondom.com/products/56016</a>

### **Features**

### **Description**

Made of injected polypropylene with fiber glass. Stackable. Available in several colors. Item suitable for indoor and outdoor use.

#### Weight

5.01 Kg

### Includes

NAUTIC Soft leather like fabric suitable for indoor and outdoor use. Stantard option for upholstery.



## **FINISHES**

### **BASIC PP**

Ref. 56016

Available in various colors







## **FABRIC**

### **NAUTIC**

Ref. 56016CO

Soft leather like fabric suitable for indoor and outdoor use. Stantard option for upholstery. Soft leather like fabric suitable for indoor and outdoor

use. Stantard option for upholstery.

BLACK 3126

ECRU 3111

BRONZE 3120

WHITE 3102
BEIGE 3105