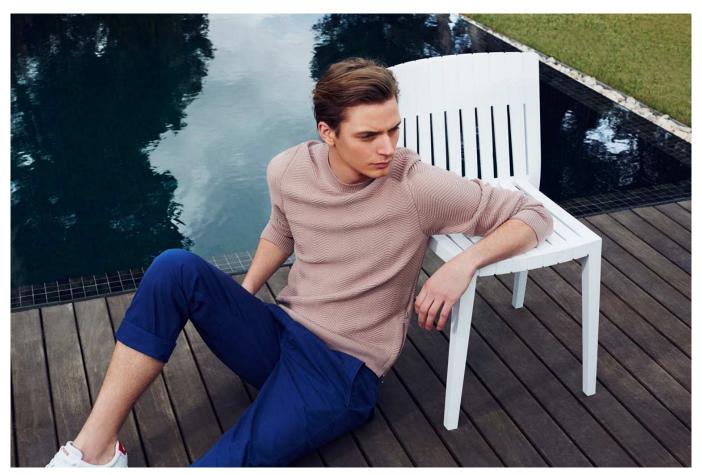

# **SPRITZ CHAIR**

### By Archirivolto Design

"The white wooden fences lining the beach, the small strips that follow each other, in their perfect geometry. It's this picture that inspired the collection Spritz, which is composed of the stolen details to this inspiration. Chair, armchair, stool and high table: perfect for every need, the collection Spritz adapts well to any context, hopitality and home. It is not a coincidence that Spritz, the collection created by Archirivolto for Vondom, embodies in the name the idea of freshness and purity of shapes. Rigorous shapes that connect home and world, with a kaleidoscope of variations and nuances: this mix between the linearity of northern European style and the typical warmth of Mediterranean creates a dialogue between indoor and outdoor. View online: <a href="https://www.vondom.com/products/56016">https://www.vondom.com/products/56016</a>

### **Description**

Made of injected polypropylene with fiber glass. Stackable. Available in several colors. Item suitable for indoor and outdoor use.

### **BASIC PP**

Ref. 56016

Available in various colors