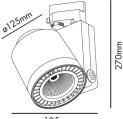

## **Specifications**

CE

| Bulb:                 | LED 24W 3000K 2900lm 20° CRI85                                      |
|-----------------------|---------------------------------------------------------------------|
| Bulb included:        | Yes                                                                 |
| Transformer:          | Driver                                                              |
| Transformer included: | Yes                                                                 |
| Class:                | 1                                                                   |
| Material:             | Die cast aluminium, aluminium reflector and template glass diffuser |
| Length:               | 125 mm                                                              |
| Net Width:            | 185 mm                                                              |
| Height:               | 270 mm                                                              |
| Diameter:             | 125 Ø                                                               |
| Net Weight:           | 1.69 kg                                                             |
| Volume:               | 0.00763 m3                                                          |

185mm

8421776093645