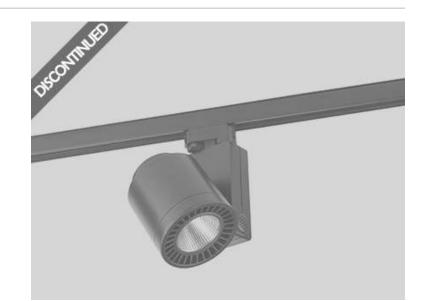

## **CYLINDER Black projector LED** 24W 3000K 20°

## Ref. 010600902

CYLINDER is a track projector with a cylindrical structure and compact design. The projectors distribute light to where it is most needed, since they can be directed to emphasise certain elements or can distribute the light uniformly. With a colour temperature of 3000K, this projector allows warm, comfortable atmospheres to be created. The 20° version is ideal for use as accent lighting in shop windows, shopfronts, restaurants or hotels, and also in exhibition rooms or museums.