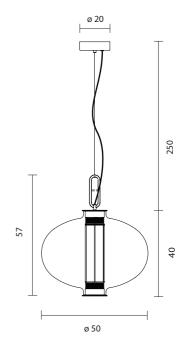

Type: Suspension lamp

**Environment: Indoor** 

Structure: Steel

**Diffuser: Glass** 

Voltage: 230 V

**Supply: Terminal strip** 

Dimmable driver included

Cable length: 250 cm