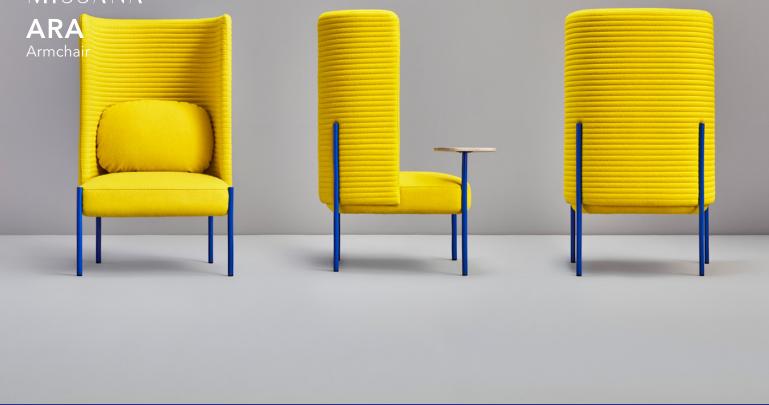

Продажа дизайнерской мебели, света и аксессуаров по всей России

8 (800) 500-70-36 hello@barcelonadesign.ru www.barcelonadesign.ru

MISSANA

Height /125 Depth / 74 Width / 74

All measurements are approximate.

## Technical Features

Iron backrest structure and pine wood seat structure.
Seat stuffed with polyurethane 3542 covered with polyester fibre.
Cushions: 50% goose feathers and 50% combed wadding.
Lacquered iron legs.

ARMCHAIR Height /125 Depth / 74 Width / 74

ARMCHAIR WITH SIDE TABLE

Height /125 Depth /84 Width /82

PACKAGING Box Sizes (cm):131x80x80 Weight: 28 kg. PACKAGING Box Sizes (cm):131x90x88 Weight: 29 kg.