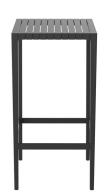

# **SPRITZ BAR TABLE**

## **Description**

Made of injected polypropylene with fiber glass. Stackable. Available in several colors. Item suitable for indoor and outdoor use.