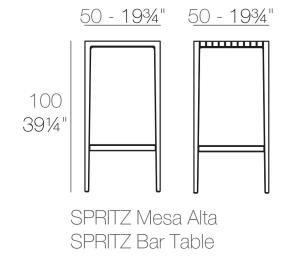

tool and high table: perfect for every need, the collection Spritz adapts well to any context, hopitality and home. It is not a coincidence that Spritz, the collection created by Archirivolto for Vondom, embodies in the name the idea of freshness and purity of shapes. Rigorous shapes that connect home and world, with a kaleidoscope of variations and nuances: this mix between the linearity of northern European style and the typical warmth of Mediterranean creates a dialogue between indoor and outdoor. View online: <a href="https://www.vondom.com/products/56018">https://www.vondom.com/products/56018</a>

## **Features**

## **Description**

Made of injected polypropylene with fiber glass. Stackable. Available in several colors. Item suitable for indoor and outdoor use.

### Weight

8.23 Kg



# **FINISHES**

### **BASIC PP**

Ref. 56018

Available in various colors



**ECRU**