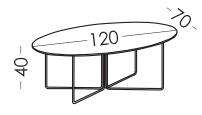

# **Technical Details**

English

| Frame           | -                                      |
|-----------------|----------------------------------------|
| Тор             | Standard walnut                        |
| Top choices     | See colour chart                       |
| Leather options | -                                      |
| Legs            | Nordik Legs                            |
| Legs options    | Nube, Natural, Walnut, Wenge and Black |
|                 |                                        |