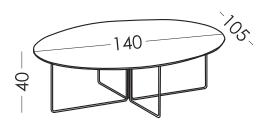

# **Technical Details**

English

| Frame           | -                                      |
|-----------------|----------------------------------------|
| Тор             | Standard walnut                        |
| Top choices     | See colour chart                       |
| Leather options | -                                      |
| Legs            | Nordik Legs                            |
| Legs options    | Nube, Natural, Walnut, Wenge and Black |
|                 |                                        |