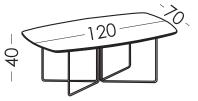

# **Technical Details**

English

| Frame           | -                                      |
|-----------------|----------------------------------------|
| Тор             | Standard walnut                        |
| Top choices     | See colour chart                       |
| Leather options | -                                      |
| Legs            | Nordik Legs                            |
| Legs options    | Nube, Natural, Walnut, Wenge and Black |
|                 |                                        |