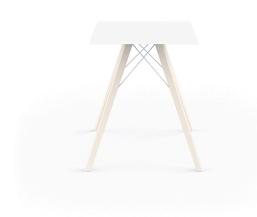

## **By Ramon Esteve**

With a warmer, more cheerful, and original design, Vondom adds wood finishes to the legs of the classics Faz chair and bar stool. As well as the bases of the table in its three types. A reinterpretation that reinforces the inspiration of the collection based on minerals and their role in nature. The result is pieces imbued with a spirit of casual luxury, without departing from the ergonomic and elegant architectural forms of the rest of the collection.

## **Weeighip**tion

10.05 Kg

FAZ WOOD Mesa Comedor 60 x 60 FAZ WOOD Dinning table 23 ½" x 23 ½"

## **Finishes**

HPL WHITE DEKTON

**Ref. 54309**B Ref. 54309M

Wooden base with ceramic surface

| COLOR | HPL | HPL WHITE | DEKTON |
|-------|-----|-----------|--------|
| ENTZO |     |           |        |
| KELYA |     |           |        |
| DANAE |     |           |        |
| WHITE |     |           |        |
| BLACK |     |           |        |