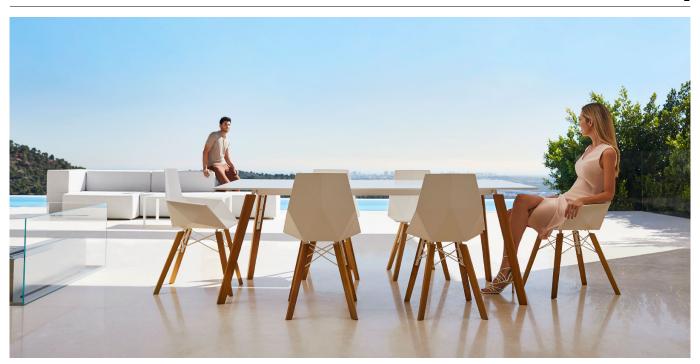

## **By Ramon Esteve**

With a warmer, more cheerful, and original design, Vondom adds wood finishes to the legs of the classics Faz chair and bar stool. As well as the bases of the table in its three types. A reinterpretation that reinforces the inspiration of the collection based on minerals and their role in nature. The result is pieces imbued with a spirit of casual luxury, without departing from the ergonomic and elegant architectural forms of the rest of the collection.

Pieces that suit interior areas like lounges, dining rooms and much more. Available in variety of colours.

Faz, a collection that continues to grow, and is taking Vondom's design to a new territory. View online: <a href="https://www.vondom.com/products/54309">https://www.vondom.com/products/54309</a>