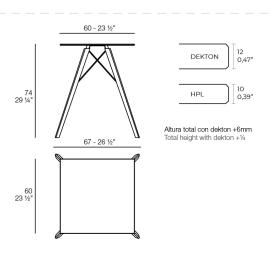

## **Weeighip**tion

10.05 Kg

FAZ WOOD Mesa Comedor 60 x 60 FAZ WOOD Dinning table 23 ½" x 23 ½"

## **Finishes**

HPL WHITE DEKTON

**Ref. 54309**B Ref. 54309M

Wooden base with ceramic surface

| COLOR | HPL | HPL WHITE | DEKTON |
|-------|-----|-----------|--------|
| ENTZO |     |           |        |
| KELYA |     |           |        |
| DANAE |     |           |        |
| WHITE |     |           |        |
| BLACK |     |           |        |