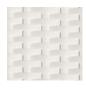

### **ARC**

ARMCHAIR REF.: 76245



#### **Materials**

Structure of lacquered aluminium covered with synthetic fiber SHINTOTEX. Natural teak legs.

# **Dimensions**

Length x width x height:

97 x 84 x 85 cm. / 38.2 x 33 x 33,5 in.

Seating height: 38 cm. / 15 in. Armrests height: 71 cm. / 28 in.

Weight: 26 Kg. / 57 lb. Volume: 0.68 m³.

#### **Finish**

Weavings:

Flat 7 mm. White 35



Legs:

Natural Teak



# **Cushion content**

Polyurethane Foam 35Kg HR Density.

### **Fabric**

100% Solution Dyed Acrylic with stain and mildew resistent treatment. Avoid condensation from hot and humidity. Good oil repellency. Light fastness 7/8. Warranty 5 years.

See available fabrics samples.