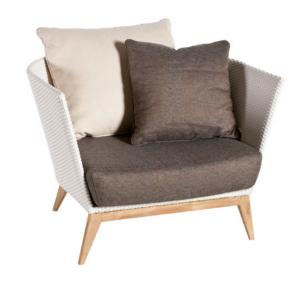

### **ARC**

ARMCHAIR REF.: 76245

#### **Materials**

Structure of lacquered aluminium covered with synthetic fiber SHINTOTEX. Natural teak legs.

# **Dimensions**

Length x width x height:

97 x 84 x 85 cm. / 38.2 x 33 x 33,5 in.

Seating height: 38 cm. / 15 in. Armrests height: 71 cm. / 28 in.

Weight: 26 Kg. / 57 lb. Volume: 0.68 m³.

#### **Finish**

Weavings:

Flat 7 mm. White 35

Legs:

Natural Teak

# **Cushion content**

Polyurethane Foam 35Kg HR Density.

### **Fabric**

100% Solution Dyed Acrylic with stain and mildew resistent treatment. Avoid condensation from hot and humidity. Good oil repellency. Light fastness 7/8. Warranty 5 years.

See available fabrics samples.