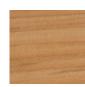

### **ARC**

ARMCHAIR REF.: 76245



#### **Materials**

Structure of lacquered aluminium covered with synthetic fiber SHINTOTEX. Natural teak legs.

# **Dimensions**

Length x width x height:

97 x 84 x 85 cm. / 38.2 x 33 x 33,5 in.

Seating height: 38 cm. / 15 in. Armrests height: 71 cm. / 28 in.

Weight: 26 Kg. / 57 lb. Volume: 0.68 m³.

#### **Finish**

Weavings:

Flat 7 mm. White 35



Legs:

Natural Teak



# **Cushion content**

Polyurethane Foam 35Kg HR Density.

### **Fabric**

100% Solution Dyed Acrylic with stain and mildew resistent treatment. Avoid condensation from hot and humidity. Good oil repellency. Light fastness 7/8. Warranty 5 years.

See available fabrics samples.