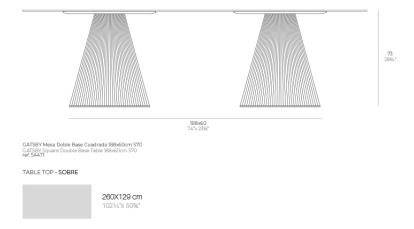

# Gatsby doble bas 60x60x73cms70

### Description

Weight: 24.8 Kg

#### BASIC Ref. 54471

Matt Polyethylene