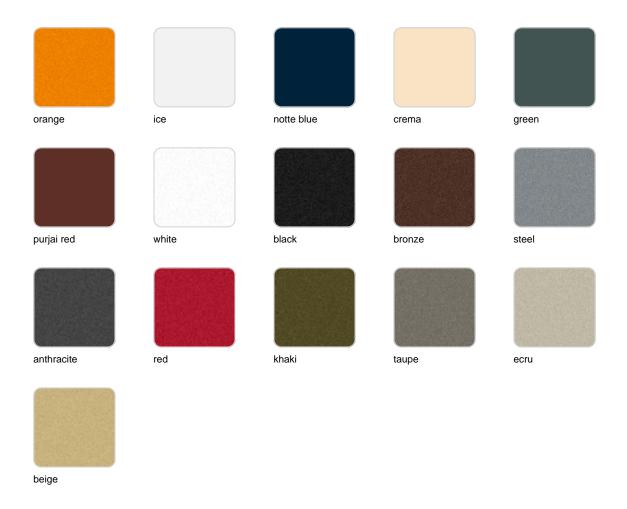

# Gatsby doble bas 60x60x73cms70

#### by Ramón Esteve

The Gatsby collection, designed by <u>Ramón Esteve</u> for <u>Vondom</u>, recalls the Art Déco lighting. Those crazy twenties. "Something new, extraordinary, beautiful, simple but sophisticatedly designed" said Francis Scott Fitzgerald about his aims for the novel he was about to write. The Great Gatsby was born in an age of prosperity, parties and excess. They called it "the American Dream".



## Info

### Description

Weight: 24.8 Kg



## **Accessories**

- TABLE 10mm
- TABLE 12mm
- TABLE DEKTON

#### **Finishes**

#### finishes

#### BASIC Ref. 54471



Matt Polyethylene