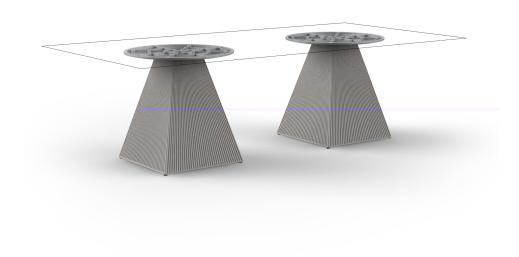

# Gatsby doble bas 60x60x73cms70

#### by Ramón Esteve

The Gatsby collection, designed by <u>Ramón Esteve</u> for <u>Vondom</u>, recalls the Art Déco lighting. Those crazy twenties. "Something new, extraordinary, beautiful, simple but sophisticatedly designed" said Francis Scott Fitzgerald about his aims for the novel he was about to write. The Great Gatsby was born in an age of prosperity, parties and excess. They called it "the American Dream".