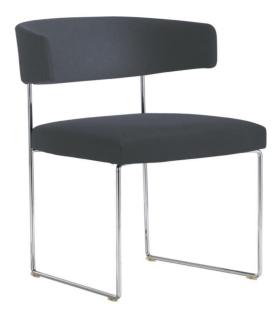

## **Andreu World**

Armchair with upholstered seat and backrest and steel sled base finished in polished chrome white or black.

|                 | Back height                                                                                    | Seat height | Arm height | Width | Depth |
|-----------------|------------------------------------------------------------------------------------------------|-------------|------------|-------|-------|
| Measures<br>mm. | 745                                                                                            | 460         | 730        | 575   | 570   |
| Frame           | Sled base of 12 mm diameter steel rod. Polypropylene glides.                                   |             |            |       |       |
| Seat            | Shell made of flexible and fire resistant injected polyurethane foam with density of 60 kg/m3. |             |            |       |       |
| Back            | Shell made of flexible and fire resistant injected polyurethane foam with density of 60 kg/m3. |             |            |       |       |
| Arms            | Shell made of flexible and fire resistant injected polyurethane foam with density of 60 kg/m3. |             |            |       |       |
| Other materials | Zinc-nickel electrolyte screws. Galvanized screws. Polyvinyl acetate glue.                     |             |            |       |       |
| Accesories      | Felt glide.                                                                                    |             |            |       |       |
| Leather         | Leather<br>L1 High grade cow leather                                                           |             |            |       |       |
|                 | L3 Polished full grain leather                                                                 |             |            |       |       |

### SO4200 Tauro

Lievore Altherr Molina, S.L.