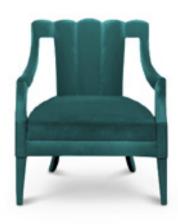

## CAYO | ARMCHAIR

This elegant and luxurious armchair by BRABBU has is name after the Tunisian Cayo Island, a nature wonder with beautiful landscapes and an impressive green sea.

DIMENSIONS

 WIDTH
 74 cm | 29,13"