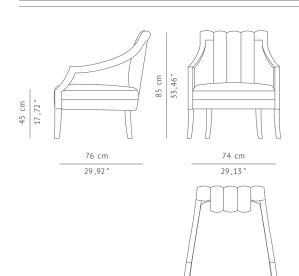

## CAYO | ARMCHAIR

This elegant and luxurious armchair by BRABBU has is name after the Tunisian Cayo Island, a nature wonder with beautiful landscapes and an impressive green sea.

DIMENSIONS

 WIDTH
 74 cm | 29,13"

 DEPTH
 76 cm | 29,92"

 HEIGHT
 85 cm | 33,46"

 SEAT HEIGHT
 45 cm | 17,72"

 SEAT DEPTH
 54 cm | 21,26"

 ARMREST HEIGHT
 62 cm | 24,41"

MATERIALS

FABRIC Cotton velvet
FABRIC REFERENCE BB MOSS I - Colour 50

FABRIC NEEDED 3,5 mts | 138" (Standard width 1,40mts | 55")