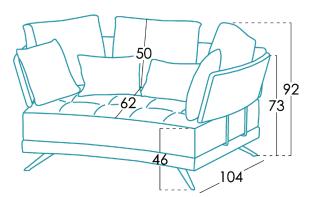

#### Measures





### **Technical information**

Frame Frame of pine wood and MDF

Seat suspension N.E.A.

Back suspension

Seat foam Polyurethane 35kg + fibre + Polyurethane 35kg

Seat firmness Medium Foam (white)
Back cushions Fibre Fibersilk 100%
Loose cushions Fibre Fibersilk 100%

Legs options Metal, Wood, Wood "Y"

Colours Chrome/ Anthracite grey, Natural/ Walnut, Natural/

Walnut

Removable cover Seat, back and scatters\*

Frame and seat suspension: livetime warranty

Guarantee Rest of pieces: 2 years

\*12-month guaranty extension by activating it on the web

Would you like to know more?

# **Options**













Rocking



## **Packaging**

Packaging made up of shrink wrap and edge protectors.

The packaging comes along with the design. We always optimize it, so that it takes up as little space as possible and it is easy to carry it, avoiding the use of unnecessary packing material.

### Sustainability

Our design is responsible as we minimize the impact of industrial activity, optimizing the entire field of design and production.

Every Fama products are PFCs Free.

At Fama Sofas, we recycle 98% of residue and waste, following the environmental policy of our company.





PACIFIC is manufactured by Fama Sofas, whose quality system is certified by AENOR and IQNET according to the ISO 9001-2015 standards, with the certificate number ES-0790/1999. In addition to the Environmental Management Certificate accor