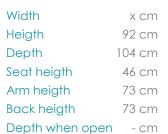

#### Measures





### **Technical information**

Frame Frame of pine wood and MDF

Seat suspension N.E.A.

Back suspension

Seat foam Polyurethane 35kg + fibre + Polyurethane 35kg

Seat firmness Medium Foam (white)
Back cushions Fibre Fibersilk 100%
Loose cushions Fibre Fibersilk 100%

Legs options Metal, Wood, Wood "Y"

Colours Chrome/ Anthracite grey, Natural/ Walnut, Natural/

Walnut

Removable cover Seat, back and scatters\*

Frame and seat suspension: livetime warranty

Guarantee Rest of pieces: 2 years

\*12-month guaranty extension by activating it on the web

Would you like to know more?

# **Options**













Rocking



## **Packaging**

Packaging made up of shrink wrap and edge protectors.

The packaging comes along with the design. We always optimize it, so that it takes up as little spa