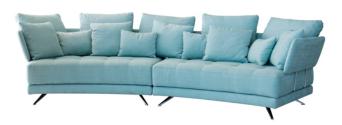

### **Technical information**

Frame Frame of pine wood and MDF

Seat suspension N.E.A.

Back suspension

Seat foam Polyurethane 35kg + fibre + Polyurethane 35kg

Seat firmness Medium Foam (white)
Back cushions Fibre Fibersilk 100%
Loose cushions Fibre Fibersilk 100%

Legs options Metal, Wood, Wood "Y"

Colours Chrome/ Anthracite grey, Natural/ Walnut, Natural/

Walnut

Removable cover Seat, back and scatters\*

Frame and seat suspension: livetime warranty

Guarantee Rest of pieces: 2 years