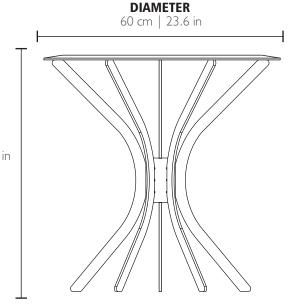

## **MATERIALS**

Body: Brass

Top: Marble | Wood | Glass

**HEIGHT** 60 cm | 23.6 in

PACKING (approx.)

Dimensions:  $73 \times 73 \times 80$  cm

28.7 x 28.7 x 31.5 in

Volume: 0.43 m³ | 15.06 ft³