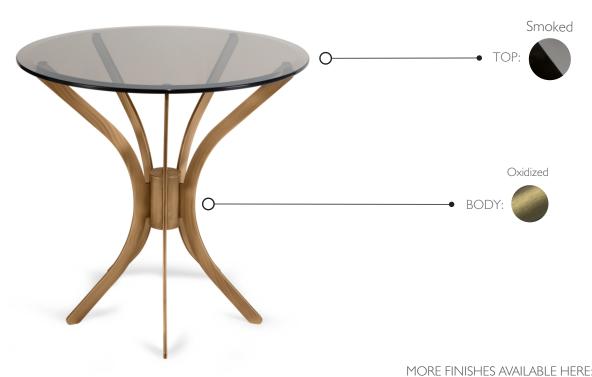

## **HARING** • TABLES REF. HARING.ST

## **WEIGHT**

Net Weight: 11kg | 24.3 lbs Gross Weight: 24kg | 52.9 lbs

## **MATERIALS**

Body: Brass

Top: Marble | Wood | Glass

**HEIGHT** 60 cm | 23.6 in

PACKING (approx.)

Dimensions:  $73 \times 73 \times 80$  cm

28.7 x 28.7 x 31.5 in

Volume: 0.43 m³ | 15.06 ft³



- $\textbf{(6)} \quad \text{- Products manufactured according the European norm of security EN 60 598-1.}$
- $\overline{\mathbb{F}\!/}$  Products adjusted for instalation in surfaces normally inflammable.
- Products of class II. The electric isolation is double or reinforced.
- Products with the possibility of instalation of low-energy consuption bulbs.

## PRODUCT FINISHES & COSTUMIZATION OPTIONS