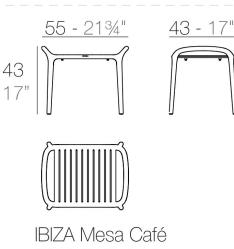

## **IBIZA SIDE TABLE**





"From the ephemeral beauty of a season to an everlasting piece to keep this moment of a dream in a permanent frame".

"Observing the plastic objects brought by the sea, like artificial shells, it inspired me a unique collection made of recycled plastics from the island".

Ibiza eco-collection is born."

by Eugeni Quitllet

View online: https://www.vondom.com/products/65046



### **Features**

### **Weeighip**tion

3.08 Kg



# IBIZA Coffe table

## **FINISHES**

### **BASIC PP**

Available in various colors







## **VONDOM REVOLUTION**

Recycled polypropylene from fishing nets, recycled plastic from the Balearic Islands and bottles collected from our seas.